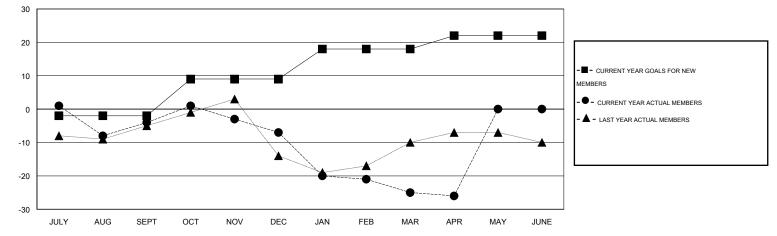

## GMT: JERRY SMITH

| LOCATION PENNSYLVANIA |
|-----------------------|
|-----------------------|

GMT CA 1

|               |                  | Clubs             |                  |                  | Members               |                    |                                     |                    |                  |  |
|---------------|------------------|-------------------|------------------|------------------|-----------------------|--------------------|-------------------------------------|--------------------|------------------|--|
|               | RESU             | LTS FOR 2014-2015 | i                |                  | RESULTS FOR 2014-2015 |                    |                                     |                    |                  |  |
| QUARTER       | NEW CLUB<br>GOAL | NEW CLUBS         | DROPPED<br>CLUBS | NET<br>GAIN/LOSS | QUARTER               | NEW MEMBER<br>GOAL | CHARTER AND<br>NEW MEMBERS<br>ADDED | DROPPED<br>MEMBERS | NET<br>GAIN/LOSS |  |
| JULY/AUG/SEPT | 0                | 0                 | 0                | 0                | JULY/AUG/SEPT         | -2                 | 13                                  | 17                 | -4               |  |
| OCT/NOV/DEC   | 0                | 0                 | 1                | -1               | OCT/NOV/DEC           | 11                 | 17                                  | 20                 | -3               |  |
| JAN/FEB/MAR   | 0                | 0                 | 0                | 0                | JAN/FEB/MAR           | 9                  | 20                                  | 38                 | -18              |  |
| APR/MAY/JUNE  | 0                | 0                 | 0                | 0                | APR/MAY/JUNE          | 4                  | 6                                   | 7                  | -1               |  |